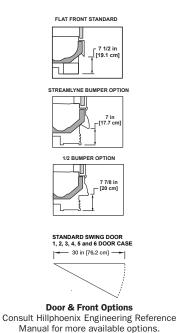

## **Available Options**

- 1, 2, 3, 4, 5 & 6 door cases with 30" standard swing doors.
- Variety of door rail profiles, finishes and handles.
- Available frames: Anthony 101 LE.
- Available doors: Anthony ELM-D, ELM-H & Infinity 90.
- Available door colors: silver satin, polished aluminum, black or glass infinity edge.
- Low energy or standard heat doors.
- Motion sensors for additional energy savings.
- Anti-condensate controls.
- Electric or hot gas defrost.
- Polymer or metal end trim.