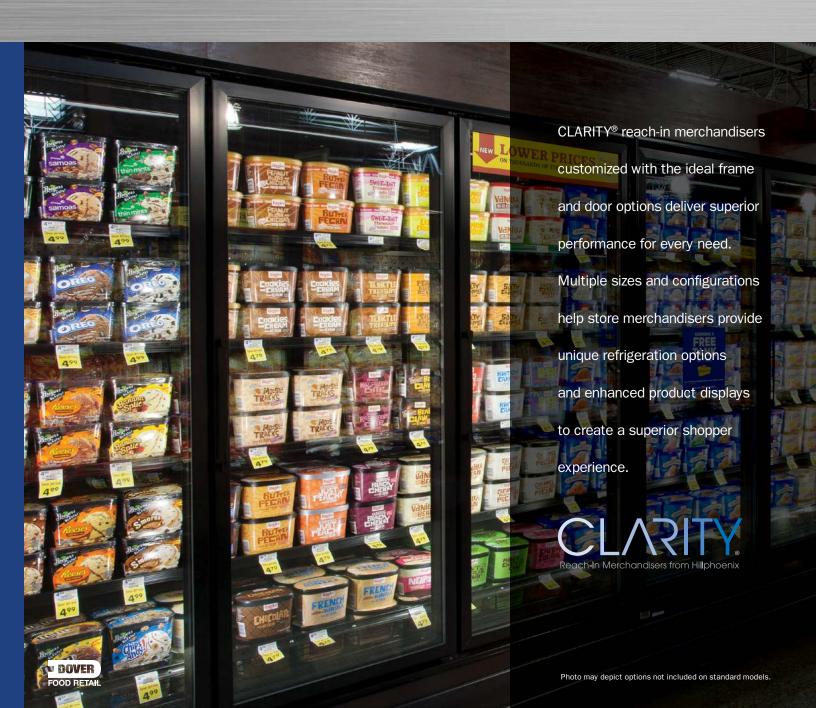

## **Base Model Features**

- 64" Interior front facings enhance planogram design options
  with added flexibility and versatility. With no restrictions in
  the interior due to refrigeration components being located in
  the tank below the deck pan, planograms are easier to design
  allowing for product to take center stage.
- Bottom-located refrigeration components facilitate serviceability and allow for full top shelf merchandising.
- Modular interior component design allows easy access to the coil, fans and drain for ease of maintenance.
- Proprietary Synerg-E® technology and energy efficient fan motors ensure uniform case performance and lower average product temperatures with optimum energy efficiency.
- Medium and low temp models match for consistent in-store design.
- Innovative Anthony® Optimax LED lighting choices increase visual impact of product while reducing energy consumption.
- Shelving: 27" ORZH, 22" ONRZH.
- Removable casters for easy merchandiser unloading and movement during installation.

## **Available Options**

- 1, 2, 3, 4, 5 & 6 door cases with 30" standard swing doors.
- Variety of door rail profiles, finishes and handles.
- Available frames: Anthony 101 LE.
- Available doors: Anthony ELM-D, ELM-H & Infinity 90.
- Available door colors: silver satin, polished aluminum, black or glass infinity edge.
- Low energy or standard heat doors.
- Motion sensors for additional energy savings.
- Anti-condensate controls.
- Electric or hot gas defrost.
- Polymer or metal end trim.