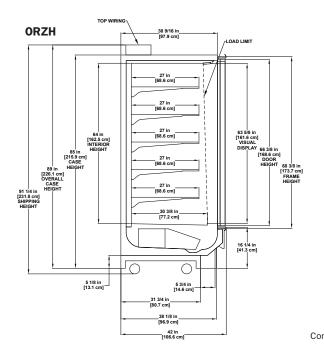

## ORZH ONRZH

## High Glass Door Reach-In

Low temperature merchandiser for frozen food and ice cream.

Casters add 2 1/4" to the shipping height.

Please consult Hillphoenix Engineering Reference Manual for dimensions, plan views and technical specifications. Specifications subject to change without notice. Designed for optional performance in store environments where temperature and humidity do not exceed 75° F and 55% R.H. Certified to UL 471 and ANSI/NSF Standard 7.

## **Base Model Features**

- 64" Interior front facings enhance planogram design options
  with added flexibility and versatility. With no restrictions in
  the interior due to refrigeration components being located in
  the tank below the deck pan, planograms are easier to design
  allowing for product to take center stage.
- Bottom-located refrigeration components facilitate serviceability and allow for full top shelf merchandising.
- Modular interior component design allows easy access to the coil, fans and drain for ease of maintenance.
- Proprietary Synerg-E® technology and energy efficient fan motors ensure uniform case performance and lower average product temperatures with optimum energy efficiency.
- Medium and low temp models match for consistent in-store design.
- Innovative Anthony® Optimax LED lighting choices increase visual impact of product while reducing energy consumption.
- Shelving: 27" ORZH, 22" ONRZH.
- Removable casters for easy merchandiser unloading and movement during installation.