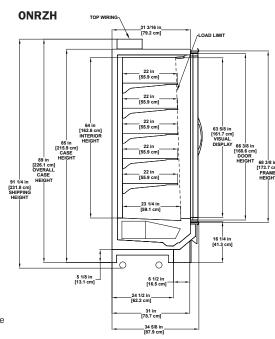

## ORZH ONRZH

## High Glass Door Reach-In

Low temperature merchandiser for frozen food and ice cream.

Casters add 2 1/4" to the shipping height.

Please consult Hillphoenix Engineering Reference Manual for dimensions, plan views and technical specifications. Specifications subject to change without notice. Designed for optional performance in store environments where temperature and humidity do not exceed 75° F and 55% R.H. Certified to UL 471 and ANSI/NSF Standard 7.

## **Base Model Features**

- 64" Interior front facings enhance planogram design options
  with added flexibility and versatility. With no restrictions in
  the interior due to refrigeration components being located in
  the tank below the deck pan, planograms are easier to design
  allowing for product to take center stage.
- Bottom-located refrigeration components facilitate serviceability and allow for full top shelf merchandising.
- Modular interior component design allows easy access to the coil, fans and drain for ease of maintenance.
- Proprietary Synerg-E® technology and energy efficient fan motors ensure uniform case performance and lower average product temperatures with optimum energy efficiency.
- Medium and low temp models match for consistent in-store design.
- Innovative Anthony® Optimax LED lighting choices increase visual impact of product while reducing energy consumption.
- Shelving: 27" ORZH, 22" ONRZH.
- Removable casters for easy merchandiser unloading and movement during installation.